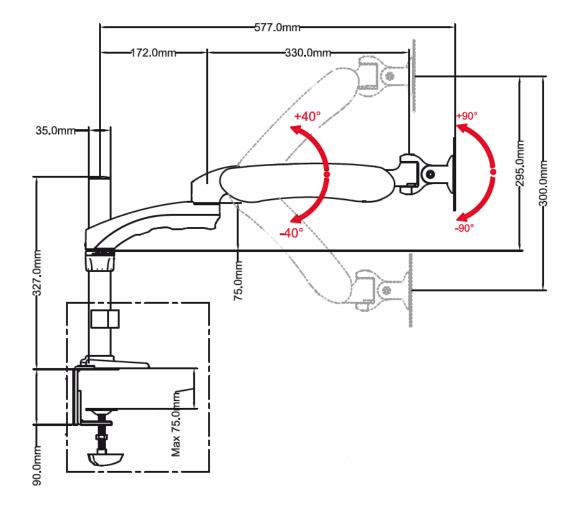

## **Description:**

Pantograph stand with head holder and focusing mechanism. Provided with table clamp and with wall-mounting plate.

| Illumination | This stand has no illumination system, but it can be used with external illuminators (halogen, LED, optical fibers).                                                                |
|--------------|-------------------------------------------------------------------------------------------------------------------------------------------------------------------------------------|
| Stand        | By means of a rack and pinion controlled by a pair of knobs placed on both sides of the head holder. It can be fixed to a bench or mounted to wall, using the provided accessories. |
| Head holder  | The stereo head connection is 76mm.                                                                                                                                                 |
| Dimensions   |                                                                                                                                                                                     |